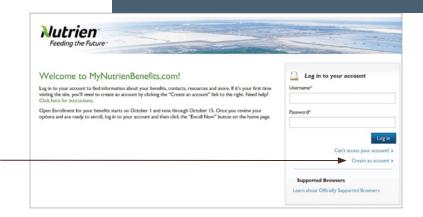

### Step 1 – Register at MyNutrienBenefits.com

Enter "MyNutrienBenefits.com" into your web browser. If it's your first time visiting the site, you must create an account by clicking the "Create an account" link under the Log In button on the right hand side.

#### SUPPORTED BROWSERS

You must use one of the following internet browsers to access MyNutrienBenefits:

Chrome, Firefox, Internet Explorer (v11 only – Windows only), Safari (Mac only)

| BENEFITF@CUS                                 |               |  |
|----------------------------------------------|---------------|--|
| Create your account                          |               |  |
| Provide your identifying information         |               |  |
| Last Name *                                  | CLICK HERE    |  |
|                                              | TO CONTINUE   |  |
| Date of Birth * (mm/dd/yyyy)                 | CREATING YOUR |  |
|                                              |               |  |
| Last four digits of Social Security Number * | ACCOUNT       |  |
|                                              |               |  |
| Security check                               |               |  |
| I'm not a robot                              |               |  |
| reCAPTCHA<br>Privacy - Terms                 |               |  |
|                                              |               |  |
| Next Cancel                                  |               |  |
|                                              |               |  |