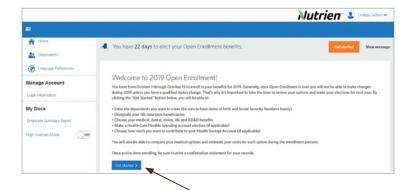

### Step 3 – Enrolling in Your Benefits

By clicking the "Enroll/Make Changes" button, you will be taken to the enrollment section of MyNutrienBenefits. Click the "Get Started" button to start your enrollment.