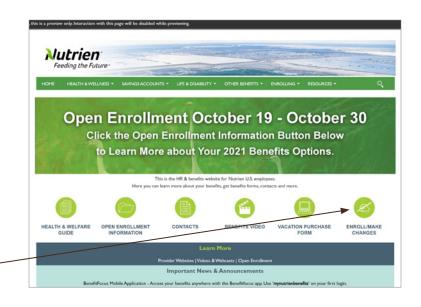

### **Step 2** – Navigating MyNutrienBenefits.com

On the MyNutrienBenefits.com home page, you can learn more about each benefit by using the top navigation. Please note, this is not where you will enroll. These pages are for informational purposes only to help you understand your benefits. You can also use the quick links to help you easily find what you need.

When you are ready to enroll, click on the 'Enroll/Make Changes' button on the right side of the quick links.

CLICK HERE TO ENROLL IN YOUR BENEFITS